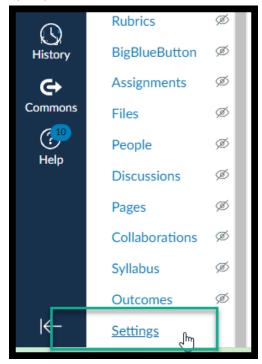

## Step 1:

Open your Canvas course and select the Settings link at the bottom of the course navigation.