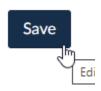

### Step 4:

Click on the Blue Save Button.

If you have questions about Inclusive Access please contact Meredith Links: <a href="mailto:mlinks@lowercolumbia.edu">mlinks@lowercolumbia.edu</a>. If you have questions about Canvas, please contact the eLearning Department: <a href="mailto:eLearning@lowercolumbia.edu">eLearning@lowercolumbia.edu</a> or 360-442-2520.