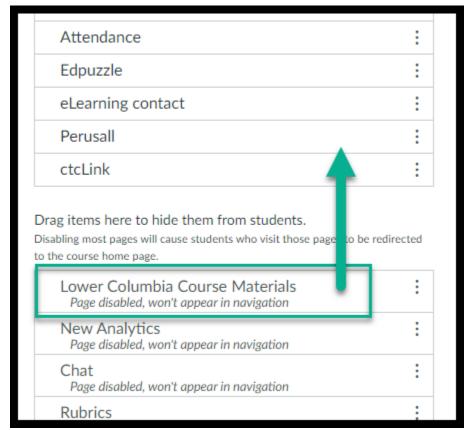

#### Step 3:

Click and drag the Lower Columbia Course Materials title up into your course navigation.