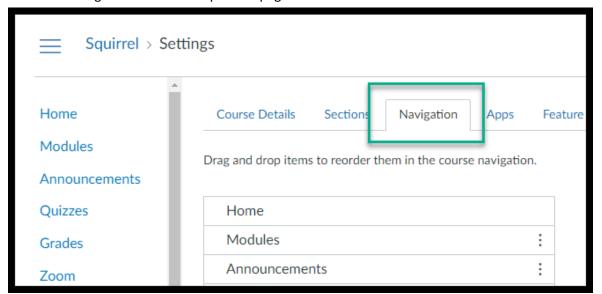

# Canvas: How to Turn on Inclusive Access

## Step 1:

Open your Canvas course and select the Settings link at the bottom of the course navigation.



### Step 2:

Select the Navigation Tab at the top of the page.



#### Step 3:

Click and drag the Lower Columbia Course Materials title up into your course navigation.



### Step 4:

Click on the Blue Save Button.



If you have questions about Inclusive Access please contact Meredith Links: <a href="mailto:mlinks@lowercolumbia.edu">mlinks@lowercolumbia.edu</a>. If you have questions about Canvas, please contact the eLearning Department: <a href="mailto:eLearning@lowercolumbia.edu">eLearning@lowercolumbia.edu</a> or 360-442-2520.