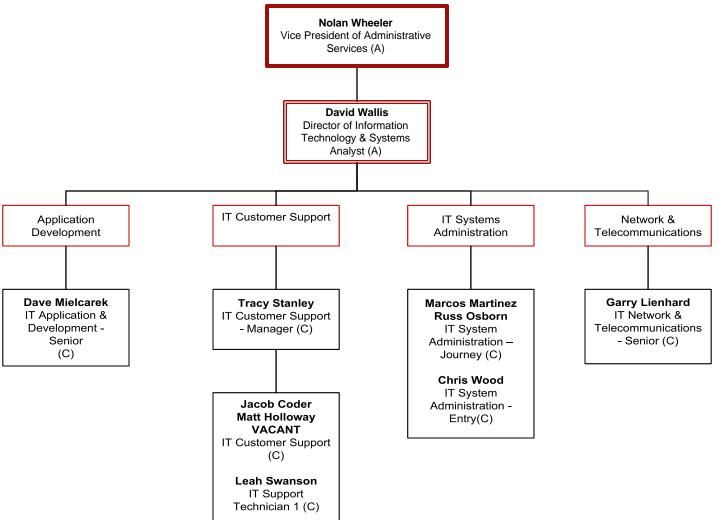

## ORGANIZATIONAL CHART Administrative Services

### **ORGANIZATIONAL CHART**

## Administrative Services

# ORGANIZATIONAL CHART **Administrative Services**

(C)

# ORGANIZATIONAL CHART Administrative Services