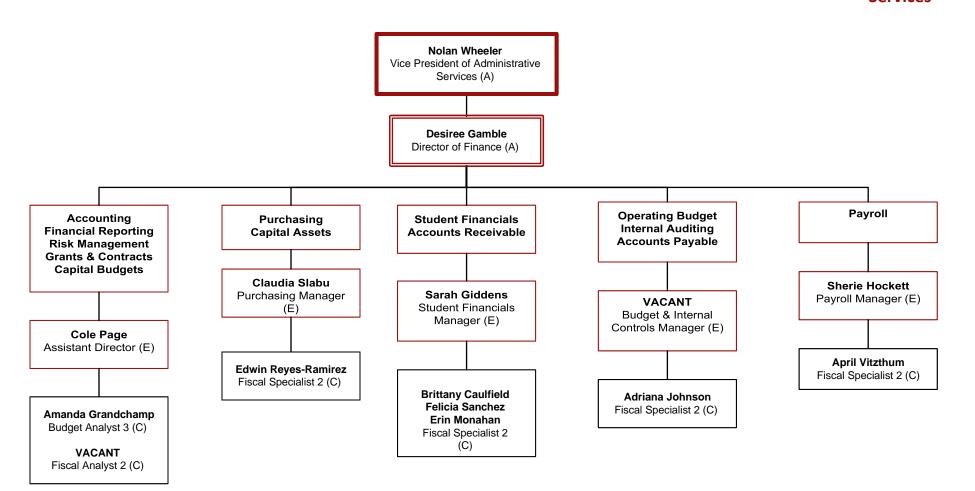

## Administrative Services

# ORGANIZATIONAL CHART **Administrative Services**

(C)

# ORGANIZATIONAL CHART Administrative Services