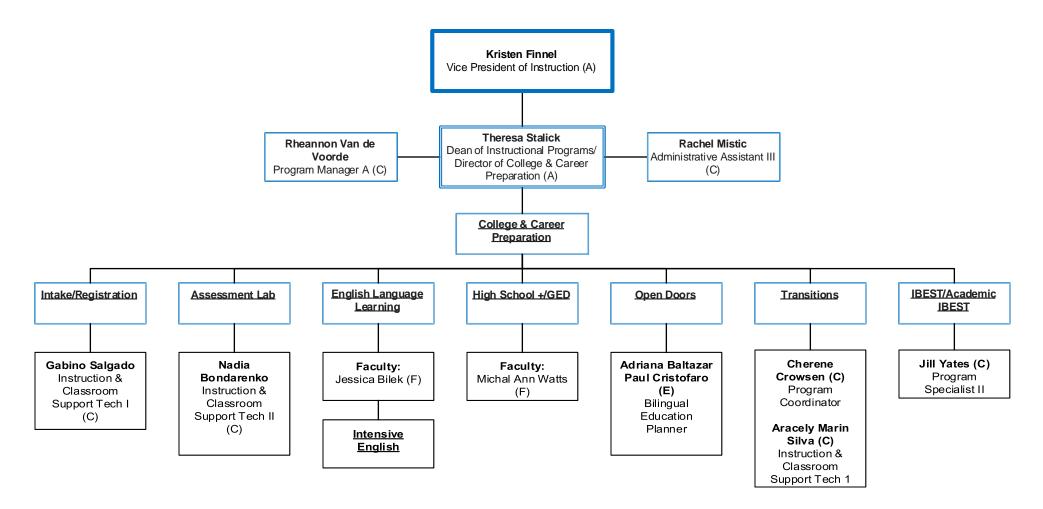

### ORGANIZATIONAL CHART Administrative Services







#### CHART **Administrative Services** Nolan Wheeler Vice President of Administrative Services (A) Traci Hilligoss **Justin Ford** Kirc Roland Program Support Communication Athletic Director (E) Supervisor II (C) Consultant II (C) Volleyball Softball Men's Basketball Baseball Soccer Women's Basketball Troy Shorey Lucas Myers Traci Fuller Kurt Lupinski Joe Chicks **Mickey Polis** Head Coach & Head Coach (S) Head Coach & Head Coach (S) Head Coach (S) Head Coach & Story Field Student Athlete Gym Manager (E) Manager (E) Advisor (E)

ORGANIZATIONAL

### ORGANIZATIONAL CHART STUDENT SERVICES





### ORGANIZATIONAL CHART STUDENT SERVICES





### ORGANIZATIONAL CHART STUDENT SERVICES