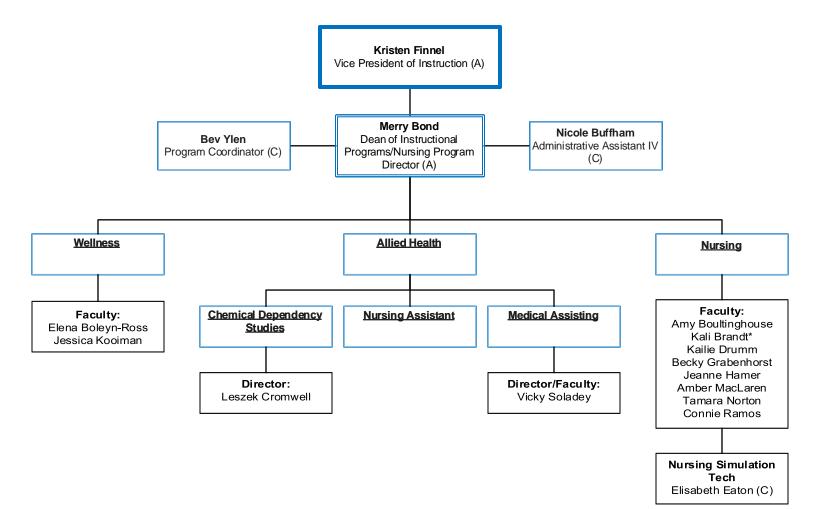

### ORGANIZATIONAL CHART Administrative Services







#### CHART **Administrative Services** Nolan Wheeler Vice President of Administrative Services (A) Traci Hilligoss **Justin Ford** Kirc Roland Program Support Communication Athletic Director (E) Supervisor II (C) Consultant II (C) Volleyball Softball Men's Basketball Baseball Soccer Women's Basketball Troy Shorey Lucas Myers Traci Fuller Kurt Lupinski Joe Chicks **Mickey Polis** Head Coach & Head Coach (S) Head Coach & Head Coach (S) Head Coach (S) Head Coach & Story Field Student Athlete Gym Manager (E) Manager (E) Advisor (E)

ORGANIZATIONAL

### ORGANIZATIONAL CHART STUDENT SERVICES





### ORGANIZATIONAL CHART STUDENT SERVICES





### ORGANIZATIONAL CHART STUDENT SERVICES