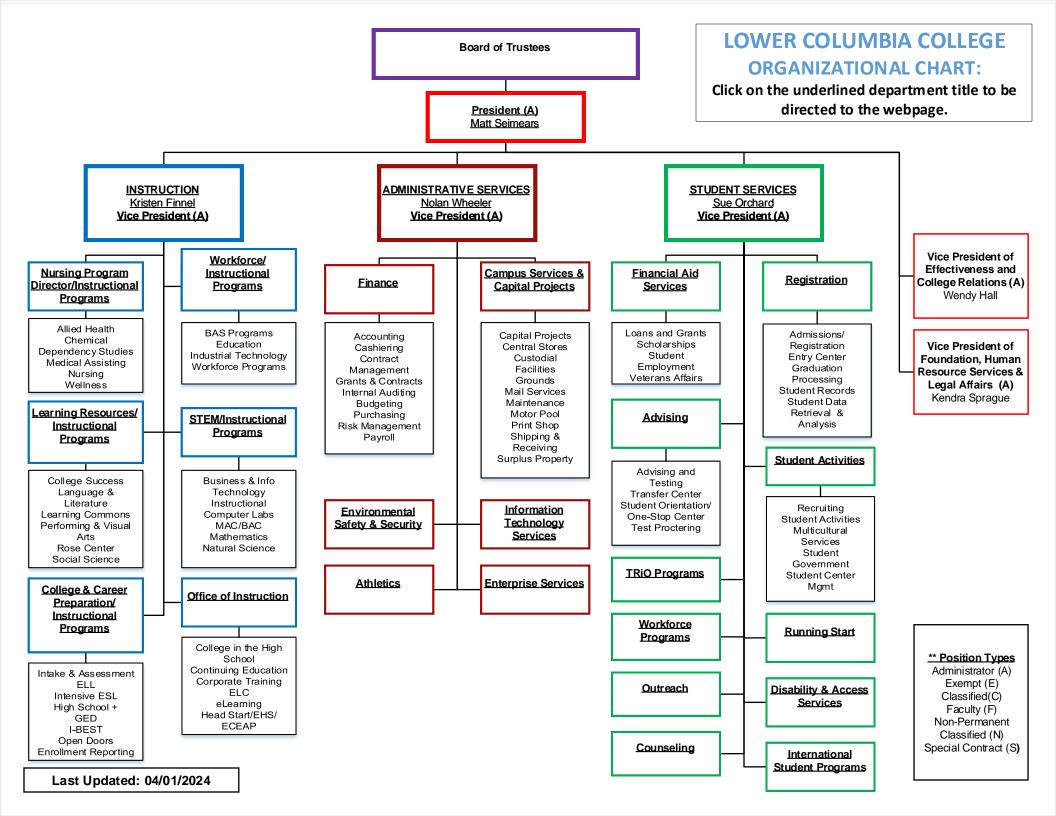

### ORGANIZATIONAL CHART Administrative Services







#### CHART **Administrative Services** Nolan Wheeler Vice President of Administrative Services (A) Traci Hilligoss **Justin Ford** Kirc Roland Program Support Communication Athletic Director (E) Supervisor II (C) Consultant II (C) Volleyball Softball Men's Basketball Baseball Soccer Women's Basketball Troy Shorey Lucas Myers Traci Fuller Kurt Lupinski Joe Chicks **Mickey Polis** Head Coach & Head Coach (S) Head Coach & Head Coach (S) Head Coach (S) Head Coach & Story Field Student Athlete Gym Manager (E) Manager (E) Advisor (E)

ORGANIZATIONAL

### ORGANIZATIONAL CHART STUDENT SERVICES





### ORGANIZATIONAL CHART STUDENT SERVICES





### ORGANIZATIONAL CHART STUDENT SERVICES